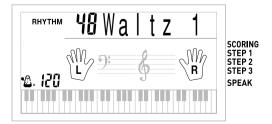

3 Use the number buttons to input the two digit rhythm number for the rhythm you want to select. *Example*: To select "48 WALTZ 1", input 4 and then 8.

### Chord name

Basic fingering of current chord (May be different from chord actually being played on the keyboard.)

4 To stop Auto Accompaniment play, press the START/STOP button again.

1) Press the SCORING button.

- This causes the SCORING indicator to appear on the display.
- A count beat sounds and then evaluation mode starts.

- Play in accordance with the guidance on the monitor screen and as told by the voice.
  - To stop evaluation, press the START/STOP button.
     This displays only the points accumulated up to that point.
- 3 After you finished playing, your evaluation result appears on the display.
  - For information about evaluation ranks and sound effects, see "Evaluation Results" on page E-25.
  - Pressing the SONG BANK button returns to the tune selection screen.

### To turn voice fingering guide on or off

Press the SPEAK button to toggle voice fingering guide on (voice fingering guide indicator displayed) and off (indicator not displayed).